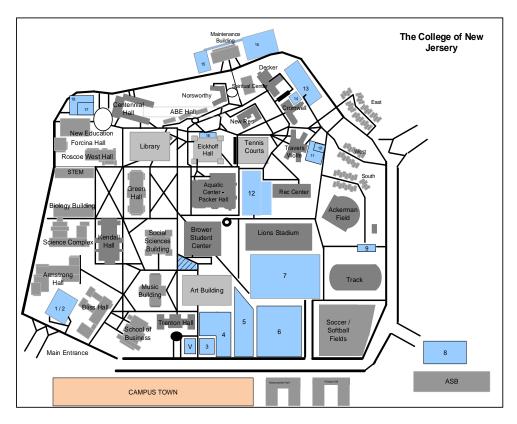

## **Visitor Permit**

| Display this permit on Driver's Side Dashboard |                                 |
|------------------------------------------------|---------------------------------|
|                                                |                                 |
| Date(s) of event:                              | Wednesday May 28 2025           |
| Parking Lot(s) assigned:                       | Lots 5, 6, 7, 12, 17, Visitor   |
| PERMIT VALID Time:                             | 8:00am-4:00pm                   |
| License Plate # (guest to fill in)             |                                 |
| Location of Event:                             | Education Building              |
| Title of Event: To                             | eacher Professional Development |
| Event Ref #:                                   | 758401                          |
| Permit #                                       | S-25-GW-0303-03                 |
|                                                |                                 |